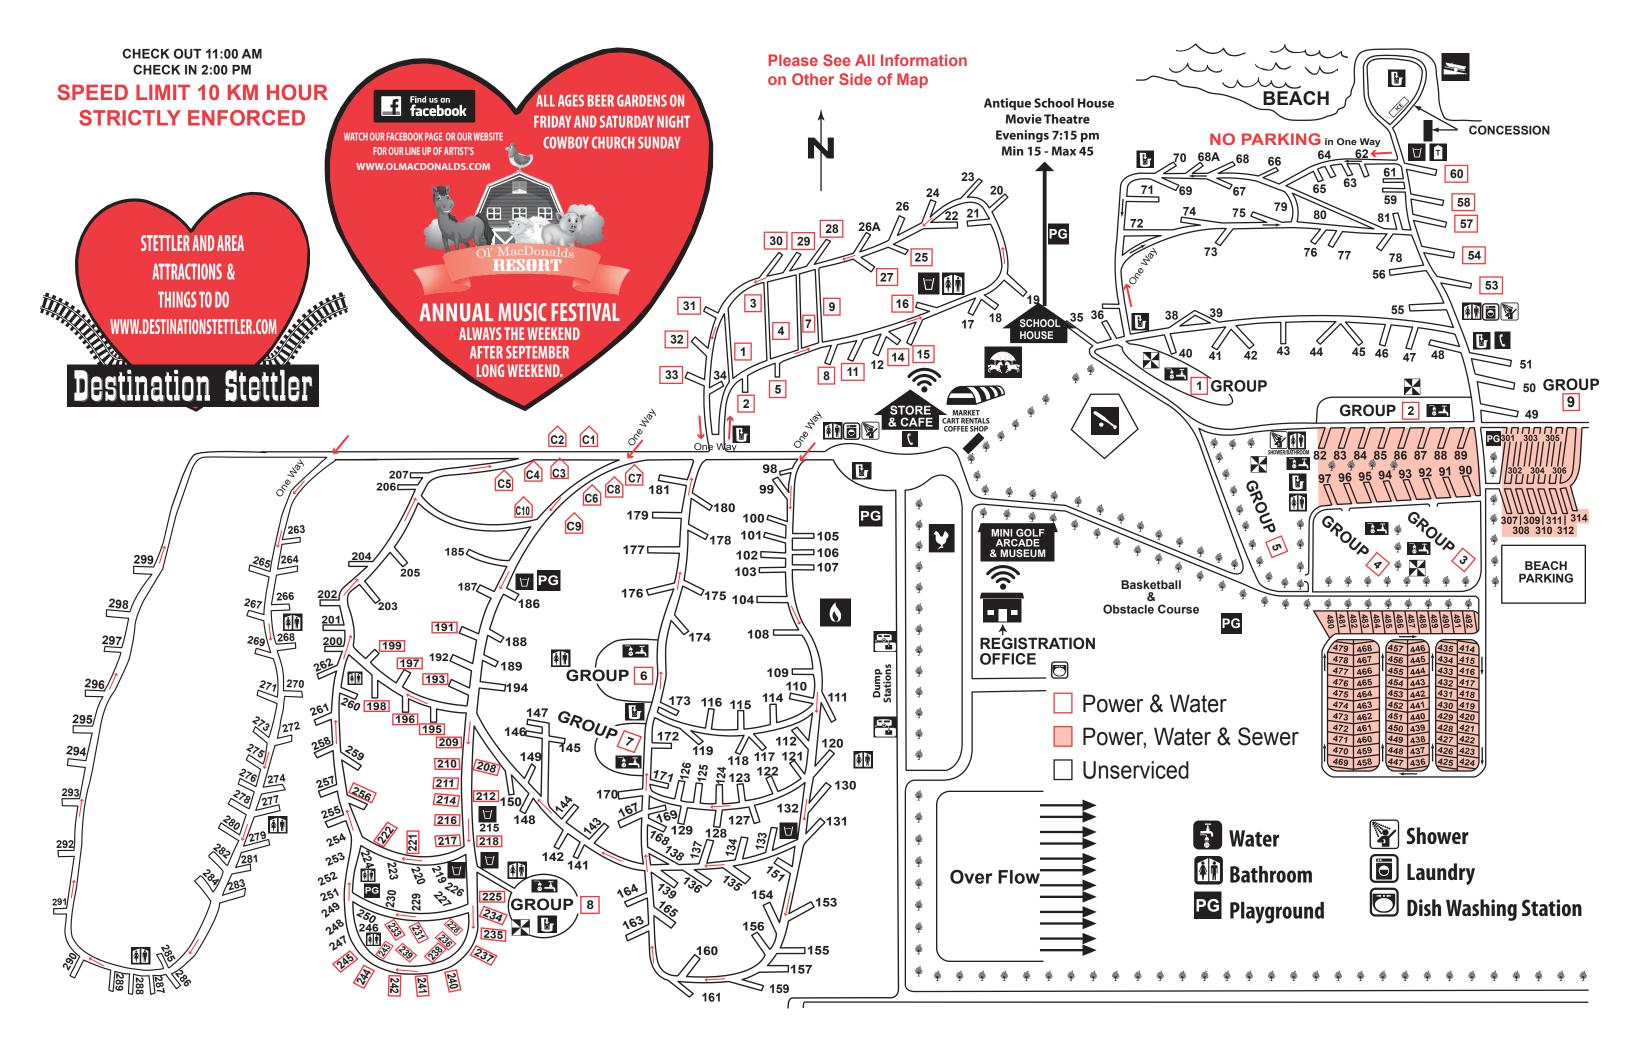

### Welcome To Ol' MacDonalds — Map Inside

Check Out 11:00 am, Check In 2:00 pm

If you want to stay longer, pull trailer out by 11:00 & ask for parking location.